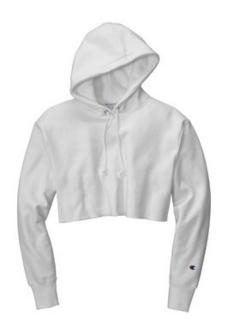

# Champion ® Women's Reverse Weave ® Cropped Cut-Off Hooded Sweatshirt RW01W

- 12-ounce, 82/18 cotton/poly fleece
- 78/22 cotton/poly (Oxford Grey)
- 60/40 cotton/poly (Charcoal Heather)
- Reverse Weave cross-grain cut resists shrinkage
- Two-ply hood with dyed-to-match drawcords
- Oversized, relaxed fit with dropped shoulder
- 1x1 rib knit underarms, sides and sleeve cuffs
- Cut-off hem with stitched edge
- Embroidered Champion C logo at left cuff
- Woven back neck label